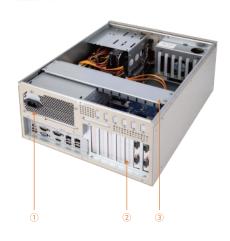

2×3.5"HDD,1×2.5"HDD/SSD,<br>1×5.25"DVD    |
| System fan               | 1×120mm radiator fan                      |
| Extended slot            | 7×Full-high PCI / PCIE expansion slot     |
| Suitable for motherboard | ATX/Micro ATX                             |
| USB joggle               | 2×External USB interface                  |
| System control           | 1*Power、1*Reset、1*Power led、<br>1*HDD led |
| Power                    | Standard ATX power supply                 |
| Working temperature      | - 20°~60°                                 |
| Size (W×H×D)             | 330mm×196mm×405mm                         |
| Package size             | 530mm×335mm×460mm                         |
| Weight                   | 7.8KG                                     |



## **Product size**





①.Power position

②.PCI/PCIEExtended slot