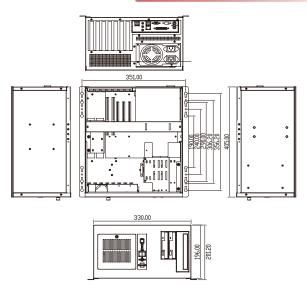

## **Specifications**

| Component name           | Specifications                            |
|--------------------------|-------------------------------------------|
| Drive space              | 2×3.5"HDD,1×2.5"HDD/SSD,<br>1×5.25"DVD    |
| System fan               | 1×120mm radiator fan                      |
| Extended slot            | 7×Full-high PCI / PCIE expansion slot     |
| Suitable for motherboard | ATX/Micro ATX                             |
| USB joggle               | 2×External USB interface                  |
| System control           | 1*Power、1*Reset、1*Power led、<br>1*HDD led |
| Power                    | Standard ATX power supply                 |
| Working temperature      | - 20°~60°                                 |
| Size (W×H×D)             | 330mm×196mm×405mm                         |
| Package size             | 530mm×335mm×460mm                         |
| Weight                   | 7.8KG                                     |

## **Product size**

①.Power position

②.PCI/PCIEExtended slot