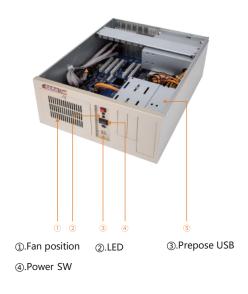

#### **Features:**

- Wall-mounted chassis supports ATX/Micro ATX industrial motherboard
- Design of anti vibration disk rack
- Can support one 2.5 inch hard disk and Two 3.5 inch hard disk
- The front panel comes with 2 USB 2.0 ports
- Easy maintenance of the structure mode
- 12cm Ball bearing fan