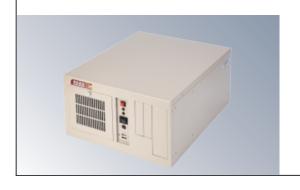

# **RK-608M1 Wall-mounted industrial case**

**RK-608MB** 

### **RK-608M1 Wall-mounted industrial case**